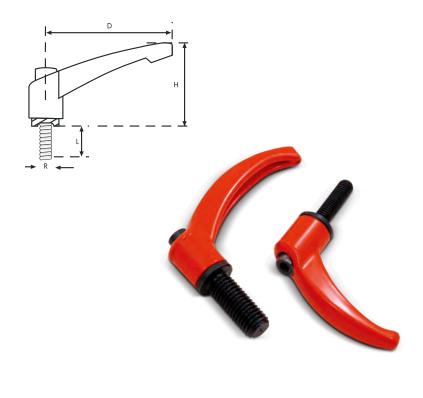

## **SMT SERIES** Metal Adjustable Handle (Orange)

| CODE        | D<br>(mm) | R<br>(mm) | L<br>(mm) | H<br>(mm) |
|-------------|-----------|-----------|-----------|-----------|
| SMT45 0515  | 45        | M5x15     | 15        | 36        |
| SMT45 0530  | 45        | M5x30     | 30        | 36        |
| SMT45 0615  | 45        | M6x15     | 15        | 36        |
| SMT45 0630  | 45        | M6x30     | 30        | 36        |
| SMT60 0630  | 60        | M6x30     | 30        | 40        |
| SMT60 0650  | 60        | M6x50     | 50        | 40        |
| SMT60 0830  | 60        | M8x30     | 30        | 40        |
| SMT60 0850  | 60        | M8x50     | 50        | 40        |
| SMT60 1030  | 60        | M10x30    | 30        | 40        |
| SMT60 1050  | 60        | M10x50    | 50        | 40        |
| SMT60 1230  | 60        | M12x30    | 30        | 40        |
| SMT60 1250  | 60        | M12x50    | 50        | 40        |
| SMT80 0630  | 80        | M6x30     | 30        | 45        |
| SMT80 0650  | 80        | M6x50     | 50        | 45        |
| SMT80 0830  | 80        | M8x30     | 30        | 45        |
| SMT80 0850  | 80        | M8x50     | 50        | 45        |
| SMT80 1030  | 80        | M10x30    | 30        | 45        |
| SMT80 1050  | 80        | M10x50    | 50        | 45        |
| SMT80 1230  | 80        | M12x30    | 30        | 45        |
| SMT80 1250  | 80        | M12x50    | 50        | 45        |
| SMT100 1230 | 100       | M12x30    | 30        | 55        |
| SMT100 1250 | 100       | M12x50    | 50        | 55        |
| SMT100 1440 | 100       | M14x40    | 40        | 55        |
| SMT100 1460 | 100       | M14x60    | 60        | 55        |
| SMT100 1640 | 100       | M16x40    | 40        | 55        |
| SMT100 1660 | 100       | M16x60    | 60        | 55        |

Orange Adjustable Male Handle

Metal body, orange electro-static painted.