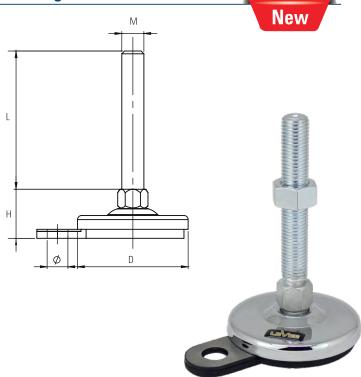

## LBX SERIES Stainless Steel Floor Mount Leveling Feet

| CODE        | D<br>(mm) | М       | L<br>(mm) | H<br>(mm) | Load<br>kg / pcs |
|-------------|-----------|---------|-----------|-----------|------------------|
| LBX 80 1050 | 80        | M10x50  | 50        | 35        | 750              |
| LBX 80 1010 | 80        | M10x100 | 100       | 35        | 750              |
| LBX 80 1250 | 80        | M12x50  | 50        | 35        | 750              |
| LBX 80 1210 | 80        | M12x100 | 100       | 35        | 750              |
| LBX 80 1215 | 80        | M12x150 | 150       | 35        | 750              |
| LBX 80 1610 | 80        | M16x100 | 100       | 35        | 750              |
| LBX 80 1615 | 80        | M16x150 | 150       | 35        | 750              |
| LBX 80 2010 | 80        | M20x100 | 100       | 35        | 750              |
| LBX 80 2015 | 80        | M20x150 | 150       | 35        | 750              |

(Floor Mount Option)

Rubber base, Stainless steel body and bolted feet. Connection to ground.