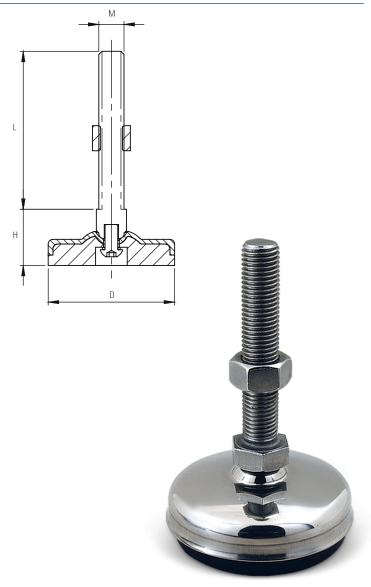

## **EX SERIES** Stainless Steel Leveling Feet

| CODE       | D<br>(mm) | M       | L<br>(mm) | H<br>(mm) | Load<br>kg/pcs |
|------------|-----------|---------|-----------|-----------|----------------|
| EX 60 1070 | 60        | M10x70  | 70        | 30        | 300            |
| EX 60 1270 | 60        | M12x70  | 70        | 30        | 400            |
| EX 60 1610 | 60        | M16x100 | 100       | 32        | 500            |
| EX 80 1270 | 80        | M12x70  | 70        | 40        | 500            |
| EX 80 1610 | 80        | M16x100 | 100       | 42        | 600            |
| EX 80 1615 | 80        | M16x150 | 150       | 42        | 600            |
| EX 80 1620 | 80        | M16x200 | 200       | 42        | 600            |
| EX 80 2010 | 80        | M20x100 | 100       | 45        | 800            |
| EX 80 2015 | 80        | M20x150 | 150       | 45        | 800            |
| EX 80 2020 | 80        | M20x200 | 200       | 45        | 800            |
| EX 10 1290 | 100       | M12x90  | 90        | 42        | 350            |
| EX 10 1610 | 100       | M16x100 | 100       | 45        | 450            |
| EX 10 1615 | 100       | M16x150 | 150       | 45        | 450            |
| EX 10 2010 | 100       | M20x100 | 100       | 45        | 550            |
| EX 10 2015 | 100       | M20x150 | 150       | 45        | 550            |
| EX 12 1290 | 120       | M12x90  | 90        | 42        | 600            |
| EX 12 1610 | 120       | M16x100 | 100       | 45        | 800            |
| EX 12 1615 | 120       | M16x150 | 150       | 45        | 800            |
| EX 12 1620 | 120       | M16x200 | 200       | 45        | 800            |
| EX 12 2010 | 120       | M20x100 | 100       | 47        | 1200           |
| EX 12 2015 | 120       | M20x150 | 150       | 47        | 1200           |
| EX 12 2020 | 120       | M20x200 | 200       | 47        | 1200           |
| EX 16 1610 | 160       | M16x100 | 100       | 47        | 1.500          |
| EX 16 2015 | 160       | M20x150 | 150       | 50        | 2000           |
| EX 16 2415 | 160       | M24x150 | 150       | 50        | 2000           |

Stainless Steel Levelling Feet
Pressed base in polished STAINLESS STEEL
Anti-slip rubber,black NBR70 Shore.