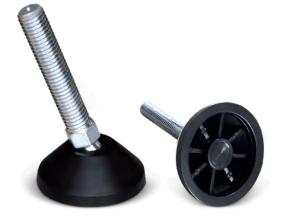

## **EP50 SERIES** (13 SW) Ø50 **Polyamide Articulated Feet**

| CODE      | D<br>(mm) | М       | L<br>(mm) | L1<br>(mm) | H<br>(mm) | Load<br>kg / pcs |
|-----------|-----------|---------|-----------|------------|-----------|------------------|
| EP50 0845 | 50        | M8x45   | 75        | 45         | 30        | 450              |
| EP50 0860 | 50        | M8x60   | 90        | 60         | 30        | 450              |
| EP50 1045 | 50        | M10x45  | 75        | 45         | 30        | 450              |
| EP50 1060 | 50        | M10x60  | 90        | 60         | 30        | 450              |
| EP50 1075 | 50        | M10x75  | 105       | 75         | 30        | 450              |
| EP50 1090 | 50        | M10x90  | 120       | 90         | 30        | 450              |
| EP50 1012 | 50        | M10x120 | 150       | 120        | 30        | 450              |
| EP50 1245 | 50        | M12x45  | 75        | 45         | 30        | 450              |
| EP50 1260 | 50        | M12x60  | 90        | 60         | 30        | 450              |
| EP50 1275 | 50        | M12x75  | 105       | 75         | 30        | 450              |
| EP50 1290 | 50        | M12x90  | 120       | 90         | 30        | 450              |
| EP50 1212 | 50        | M12x120 | 150       | 120        | 30        | 450              |

Material: GLASS FIBER REINFORCED POLYAMID BASE

Metal: ST 37,

Finish: WHITE CR + 3 COATED PLATE

Add (L) to the standard product code for the anti-slip

rubber pad and (S) for the addition of nut