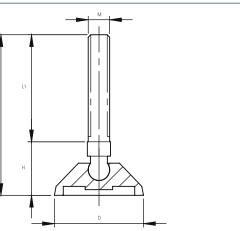

## **EP50 SERIES** (13 SW) Ø50 **Polyamide Articulated Feet**

| CODE      | D<br>(mm) | М       | L<br>(mm) | L1<br>(mm) | H<br>(mm) | Load<br>kg / pcs |
|-----------|-----------|---------|-----------|------------|-----------|------------------|
| EP50 0845 | 50        | M8x45   | 75        | 45         | 30        | 450              |
| EP50 0860 | 50        | M8x60   | 90        | 60         | 30        | 450              |
| EP50 1045 | 50        | M10x45  | 75        | 45         | 30        | 450              |
| EP50 1060 | 50        | M10x60  | 90        | 60         | 30        | 450              |
| EP50 1075 | 50        | M10x75  | 105       | 75         | 30        | 450              |
| EP50 1090 | 50        | M10x90  | 120       | 90         | 30        | 450              |
| EP50 1012 | 50        | M10x120 | 150       | 120        | 30        | 450              |
| EP50 1245 | 50        | M12x45  | 75        | 45         | 30        | 450              |
| EP50 1260 | 50        | M12x60  | 90        | 60         | 30        | 450              |
| EP50 1275 | 50        | M12x75  | 105       | 75         | 30        | 450              |
| EP50 1290 | 50        | M12x90  | 120       | 90         | 30        | 450              |
| EP50 1212 | 50        | M12x120 | 150       | 120        | 30        | 450              |