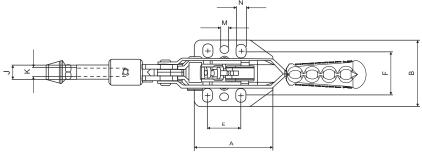

Using the set screw on the cantilevered joint, the clamping force can be adjusted, your particular requirements

| MODEL NO | А  | В    | Е    | F       | G  | Н  | H2  | J  | K  | L   | L 3min . | L3 max. | М  | N      |
|----------|----|------|------|---------|----|----|-----|----|----|-----|----------|---------|----|--------|
| 551-3    | 60 | 55.5 | 25.5 | 32,5-41 | 28 | 51 | 187 | 12 | M8 | 231 | 24       | 58      | Ø6 | 7x11,5 |