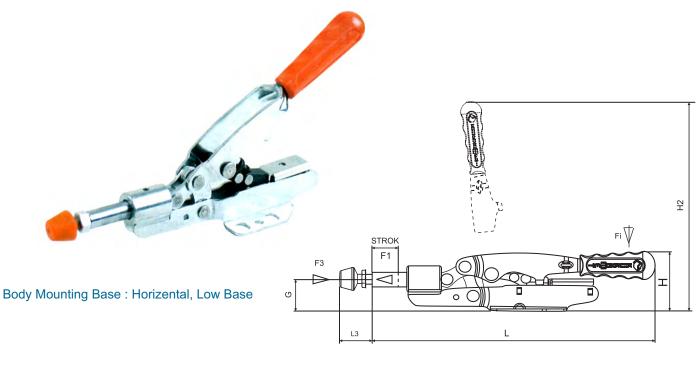

## **Automatic Adjusting Toggle Clamps**

| MODEL NO | F1<br>(N) | F3<br>(N) | Fi VERİM (YIELD) (F1:Fi) | STROK | (WEIGHT)<br>( gr ) |  |
|----------|-----------|-----------|--------------------------|-------|--------------------|--|
| 551-3    | 2500      | 3200      | 14:1                     | 23    | 530                |  |

 ${\tt F1:BASKI\;KUVVETI\,(EXERTING\;FORCE),\;\;F3:TUTMA\;KAPASITESI\,(HOLDING\;CAPACITY),\;Fi:UYGULAMA\;KUVVETI\,(APPLIED\;FORCE)}$ 

## Features of product :

the automatic toggle clamp automatically adjusts to the distance of the particular work piece.

The infinitely variable jaw distance is up to 16 mm for the push pull toggle clamp while the clamping force remains unchanged.

Using the set screw on the cantilevered joint, the clamping force can be adjusted, your particular requirements

| MODEL NO | А  | В    | Е    | F       | G  | Н  | H2  | J  | K  | L   | L 3min . | L3 max. | М  | N      |
|----------|----|------|------|---------|----|----|-----|----|----|-----|----------|---------|----|--------|
| 551-3    | 60 | 55.5 | 25.5 | 32,5-41 | 28 | 51 | 187 | 12 | M8 | 231 | 24       | 58      | Ø6 | 7x11,5 |