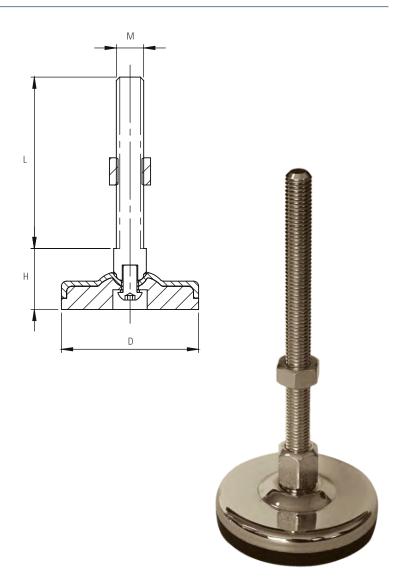

## **LX SERIES** Stainless Steel Feet

| CODE       | D<br>(mm) | М       | L<br>(mm) | H<br>(mm) | Load<br>kg/pcs |
|------------|-----------|---------|-----------|-----------|----------------|
| LX 50 1050 | 50        | M10x50  | 50        | 35        | 300            |
| LX 50 1010 | 50        | M10x100 | 100       | 35        | 300            |
| LX 50 1250 | 50        | M12x50  | 50        | 35        | 300            |
| LX 50 1210 | 50        | M12x100 | 100       | 35        | 300            |
| LX 50 1610 | 50        | M16x100 | 100       | 35        | 300            |
| LX 80 1050 | 80        | M10x50  | 50        | 35        | 750            |
| LX 80 1010 | 80        | M10x100 | 100       | 35        | 750            |
| LX 80 1250 | 80        | M12x50  | 50        | 35        | 750            |
| LX 80 1210 | 80        | M12x100 | 100       | 35        | 750            |
| LX80 1215  | 80        | M12x150 | 150       | 35        | 750            |
| LX80 1610  | 80        | M16x100 | 100       | 35        | 750            |
| LX80 1615  | 80        | M16x150 | 150       | 35        | 750            |
| LX80 2010  | 80        | M20x100 | 100       | 35        | 750            |
| LX80 2015  | 80        | M20x150 | 150       | 35        | 750            |
| LX10 1050  | 100       | M10x50  | 50        | 35        | 1000           |
| LX10 1010  | 100       | M10x100 | 100       | 35        | 1000           |
| LX10 1250  | 100       | M12x50  | 50        | 35        | 1000           |
| LX10 1210  | 100       | M12x100 | 100       | 35        | 1000           |
| LX10 1215  | 100       | M12x150 | 150       | 35        | 1000           |
| LX10 1610  | 100       | M16x100 | 100       | 35        | 1000           |
| LX10 1615  | 100       | M16x150 | 150       | 35        | 1000           |
| LX10 2010  | 100       | M20x100 | 100       | 35        | 1000           |
| LX10 2015  | 100       | M20x150 | 150       | 35        | 1000           |

Stainless Steel Feet

Stainless steel base leveling feet.

Anti-slip rubber, black NBR80 shore.