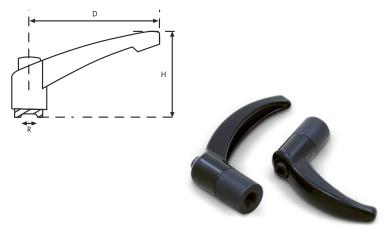

## **SM SERIES** (Black) **Metal Female Adjustable Handle**

| CODE     | D<br>(mm) | R<br>(mm) | Slot<br>Length | H<br>(mm) |
|----------|-----------|-----------|----------------|-----------|
| SM45 05  | 45        | M5        | 10             | 36        |
| SM45 06  | 45        | M6        | 10             | 36        |
| SM60 06  | 60        | M6        | 12             | 40        |
| SM60 08  | 60        | M8        | 12             | 40        |
| SM60 10  | 60        | M10       | 12             | 40        |
| SM60 12  | 60        | M12       | 12             | 40        |
| SM80 06  | 80        | M6        | 12             | 45        |
| SM80 08  | 80        | M8        | 12             | 45        |
| SM80 10  | 80        | M10       | 12             | 45        |
| SM80 12  | 80        | M12       | 12             | 45        |
| SM100 12 | 100       | M12       | 20             | 55        |
| SM100 14 | 100       | M14       | 20             | 55        |
| SM100 16 | 100       | M16       | 20             | 55        |

Black Adjustable Female Handle

Metal body, black electro-static painted.