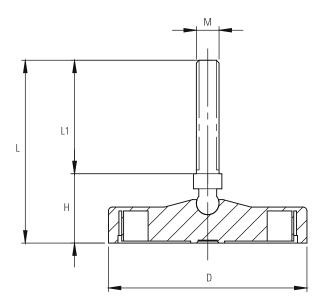

## **EP81-105 SERIES** (13 SW) **Polyamide Articulated Feet**

| CODE       | D<br>(mm) | M       | L<br>(mm) | L1<br>(mm) | H<br>(mm) | Load<br>kg/pcs |
|------------|-----------|---------|-----------|------------|-----------|----------------|
| EP81 0845  | 81        | M8x45   | 75        | 45         | 30        | 600            |
| EP81 0860  | 81        | M8x60   | 90        | 60         | 30        | 600            |
| EP81 1045  | 81        | M10x45  | 75        | 45         | 30        | 600            |
| EP81 1060  | 81        | M10x60  | 90        | 60         | 30        | 600            |
| EP81 1075  | 81        | M10x75  | 105       | 75         | 30        | 600            |
| EP81 1090  | 81        | M10x90  | 120       | 90         | 30        | 600            |
| EP81 1012  | 81        | M10x120 | 150       | 120        | 30        | 600            |
| EP81 1245  | 81        | M12x45  | 75        | 45         | 30        | 600            |
| EP81 1260  | 81        | M12x60  | 90        | 60         | 30        | 600            |
| EP81 1275  | 81        | M12x75  | 105       | 75         | 30        | 600            |
| EP81 1290  | 81        | M12x90  | 120       | 90         | 30        | 600            |
| EP81 1212  | 81        | M12x120 | 150       | 120        | 30        | 600            |
|            |           |         |           |            |           |                |
| EP105 0845 | 105       | M8x45   | 80        | 45         | 35        | 800            |
| EP105 0860 | 105       | M8x60   | 95        | 60         | 35        | 800            |
| EP105 1045 | 105       | M10x45  | 80        | 45         | 35        | 800            |
| EP105 1060 | 105       | M10x60  | 95        | 60         | 35        | 800            |
| EP105 1075 | 105       | M10x75  | 110       | 75         | 35        | 800            |
| EP105 1090 | 105       | M10x90  | 125       | 90         | 35        | 800            |
| EP105 1012 | 105       | M10x120 | 155       | 120        | 35        | 800            |
| EP105 1245 | 105       | M12x45  | 80        | 45         | 35        | 800            |
| EP105 1260 | 105       | M12x60  | 95        | 60         | 35        | 800            |
| EP105 1275 | 105       | M12x75  | 110       | 75         | 35        | 800            |
| EP105 1290 | 105       | M12x90  | 125       | 90         | 35        | 800            |
| EP105 1212 | 105       | M12x120 | 155       | 120        | 35        | 800            |