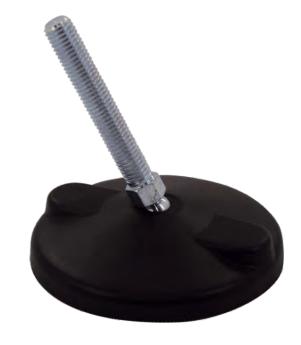

## CONNECTION FLAT POLYAMIDE FOOT

It is a polyamide-based, articulated bolt.

Add the standard product code (L) for the addition of the anti-slip rubber pad to the nut (S).