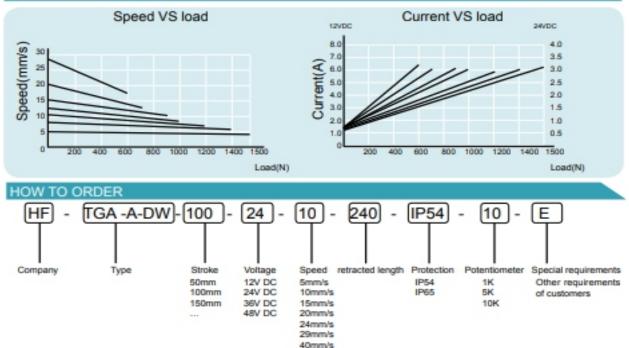

earing

#### н - 1 MINIATURE LINEAR DC ACTUATORS

Small motor actuator with ACME screws, built-in Micro switch and an internal diode,can automatically stop and enables the change of direction by simply reversing the applied voltage polarity.stroke length can been customized. switches are not made to be adjustable. Inversely proportional to the speed and power, position feedback is possible

### MECHANICAL DATA

 Operating temperature -26°C~+65°C Aluminium outer tube and stroke rod Protection IP54 or IP65 •12 or 24 or 36 48VDC Preset limit switches Metal Gear rolling

 Potentiometer: 1K, 5K, 10K Aluminium alloy housing Low price ·Robust

#### FORCE DATA

 Max load 1500N Duty cycle 20%(High-speed linear 10%) Max static force 3000N Life time 50 000 complete cycles



## PERFORMANCE DIAGRAMS



Site : www.10BC.com 🔀 Email : Borhan772000@yahoo.com