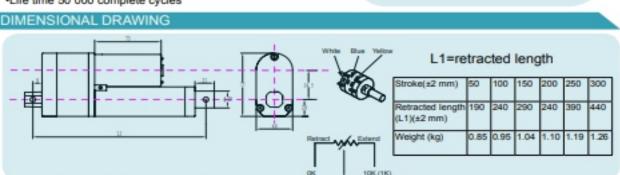

#### FORCE DATA

 Max load 1500N Duty cycle 20%(High-speed linear 10%) Max static force 3000N Life time 50 000 complete cycles