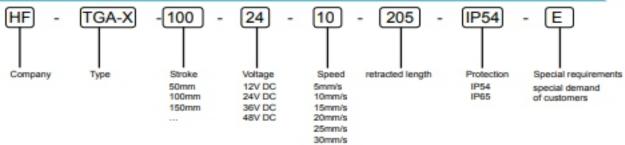

m, could stop itselfly by taking dc motor reduction gear ratio. Its adjustable stroke makes it easy to install and operate.

This type of electric linear actator has external magnetic switch that only feedbacks signals, if wanting to chang it into electric sigals to stop electric linear actuator, you should connet it to PCB. PCB is optional accessory.

### Machine characters

- Ambient temperature: -20°C~+65°C
- ·Material: Aluminium alloy outer tube and pushrod
- •IP Grade: IP54 or IP65
- Input voltage:12,24,36,48VDC
- external magnet switch, adjusted stroke
- Powder matallurgy gear

#### FORCE DATA

Max load: 900N

Duty cycle: 20%(high-speed condition 10%)

Max static load: 2300N

working life: 50000 complete cycles



# DIMENSIONAL DRAWING



### PERFORMANCE DIAGRAMS



## HOW TO ORDER



40mm/s

site: www.10BC.com

Email: Borhan772000@yahoo.com