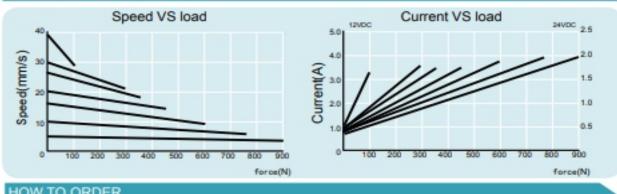

r, made of aluminium, could stop itselfly by taking dc motor reduction gear ratio. Its adjustable stroke makes it easy to install and operate.

This type of electric linear actator has external magnetic switch that only feedbacks signals, if wanting to chang it into electric sigals to stop electric linear actuator, you should connet it to PCB. PCB is optional accessory.

### Machine characters

- Ambient temperature: -20°C~+65°C
- ·Material: Aluminium alloy outer tube and pushrod
- •IP Grade: IP54 or IP65
- Input voltage:12,24,36,48VDC
- external magnet switch, adjusted stroke
- Powder matallurgy gear

#### FORCE DATA

Max load: 900N

Duty cycle: 20%(high-speed condition 10%)

Max static load: 2300N

working life: 50000 complete cycles



# DIMENSIONAL DRAWING



### PERFORMANCE DIAGRAMS



## HOW TO ORDER



40mm/s

site: www.10BC.com

Email: Borhan772000@yahoo.com