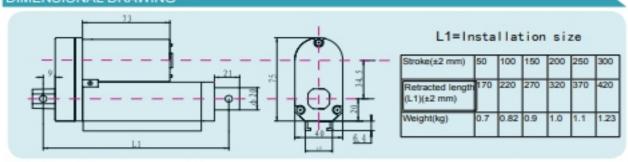

ight electric linear actuator, made of aluminium, could stop itselfly by taking dc motor reduction gear ratio. Its adjustable stroke makes it easy to install and operate.

This type of electric linear actator has external magnetic switch that only feedbacks signals, if wanting to chang it into electric sigals to stop electric linear actuator, you should connet it to PCB. PCB is optional accessory.

### Machine characters

- Ambient temperature: -20°C~+65°C
- ·Material: Aluminium alloy outer tube and pushrod
- •IP Grade: IP54 or IP65
- Input voltage:12,24,36,48VDC
- external magnet switch, adjusted stroke
- Powder matallurgy gear

#### FORCE DATA

Max load: 900N

Duty cycle: 20%(high-speed condition 10%)

Max static load: 2300N

working life: 50000 complete cycles



# DIMENSIONAL DRAWING



### PERFORMANCE DIAGRAMS



## HOW TO ORDER



40mm/s

site: www.10BC.com

Email: Borhan772000@yahoo.com