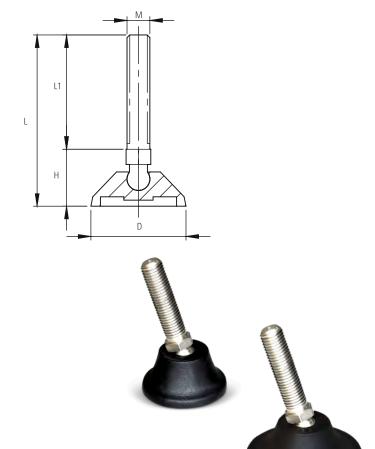

## **EPX SERIES Polyamide Articulated Feet with Inox Bolt** (19 SW)

| CODE       | D<br>(mm) | М       | L<br>(mm) | L1<br>(mm) | H<br>(mm) | Load<br>kg / pcs |
|------------|-----------|---------|-----------|------------|-----------|------------------|
| EPX60 1660 | 60        | M16x60  | 110       | 60         | 50        | 500              |
| EPX60 1610 | 60        | M16x100 | 150       | 100        | 50        | 500              |
| EPX60 1615 | 60        | M16x150 | 200       | 150        | 50        | 500              |
| EPX60 2010 | 60        | M20x100 | 150       | 100        | 50        | 500              |
| EPX60 2015 | 60        | M20x150 | 200       | 150        | 50        | 500              |
| EPX80 1660 | 80        | M16x60  | 110       | 60         | 50        | 600              |
| EPX80 1610 | 80        | M16x100 | 150       | 100        | 50        | 600              |
| EPX80 1615 | 80        | M16x150 | 200       | 150        | 50        | 600              |
| EPX80 2010 | 80        | M20x100 | 150       | 100        | 50        | 600              |
| EPX80 2015 | 80        | M20x150 | 200       | 150        | 50        | 600              |
| EPX10 1660 | 100       | M16x60  | 110       | 60         | 50        | 800              |
| EPX10 1610 | 100       | M16x100 | 150       | 100        | 50        | 800              |
| EPX10 1615 | 100       | M16x150 | 200       | 150        | 50        | 800              |
| EPX10 2010 | 100       | M20x100 | 150       | 100        | 50        | 800              |
| EPX10 2015 | 100       | M20x150 | 200       | 150        | 50        | 800              |
| EPX11 1660 | 110       | M16x60  | 110       | 60         | 50        | 1000             |
| EPX11 1610 | 110       | M16x100 | 150       | 100        | 50        | 1000             |
| EPX11 1615 | 110       | M16x150 | 200       | 150        | 50        | 1000             |
| EPX11 2010 | 110       | M20x100 | 150       | 100        | 50        | 1000             |
| EPX11 2015 | 110       | M20x150 | 200       | 150        | 50        | 1000             |

Stainless Steel Bolt Polyamide Feet

Base in black polyamide material Articulated STAINLESS STEEL Bolts On request antislip pad in rubber is avaliable with (L) on standard code On request with stainless, steel nut too