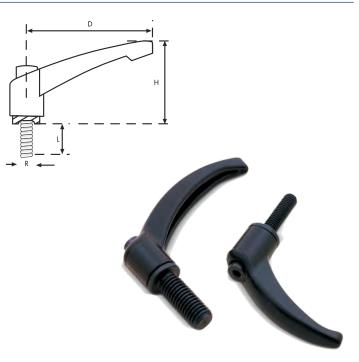

## (Black) Metal Adjustable Handle

| CODE       | D<br>(mm) | R<br>(mm) | L<br>(mm) | H<br>(mm) |
|------------|-----------|-----------|-----------|-----------|
| SM45 0515  | 45        | M5x15     | 15        | 36        |
| SM45 0530  | 45        | M5x30     | 30        | 36        |
| SM45 0615  | 45        | M6x15     | 15        | 36        |
| SM45 0630  | 45        | M6x30     | 30        | 40        |
| SM60 0630  | 60        | M6x30     | 30        | 40        |
| SM60 0650  | 60        | M6x50     | 50        | 40        |
| SM60 0830  | 60        | M8x30     | 30        | 40        |
| SM60 0850  | 60        | M8x50     | 50        | 40        |
| SM60 1030  | 60        | M10x30    | 30        | 40        |
| SM60 1050  | 60        | M10x50    | 50        | 40        |
| SM60 1230  | 60        | M12x30    | 30        | 40        |
| SM60 1250  | 60        | M12x50    | 50        | 40        |
| SM80 0630  | 80        | M6x30     | 30        | 45        |
| SM80 0650  | 80        | M6x50     | 50        | 45        |
| SM80 0830  | 80        | M8x30     | 30        | 45        |
| SM80 0850  | 80        | M8x50     | 50        | 45        |
| SM80 1030  | 80        | M10x30    | 30        | 45        |
| SM80 1050  | 80        | M10x50    | 50        | 45        |
| SM80 1230  | 80        | M12x30    | 30        | 45        |
| SM80 1250  | 80        | M12x50    | 50        | 45        |
| SM100 1230 | 100       | M12x30    | 30        | 55        |
| SM100 1250 | 100       | M12x50    | 50        | 55        |
| SM100 1440 | 100       | M14x40    | 40        | 55        |
| SM100 1460 | 100       | M14x60    | 60        | 55        |
| SM100 1640 | 100       | M16x40    | 40        | 55        |
| SM100 1660 | 100       | M16x60    | 60        | 55        |

Black Adjustable Male Handle

Metal body, black electro-static painted.

✔ تلفن : 33913364 - 33951660 (021) ╳< فكس : 33985603 (021)