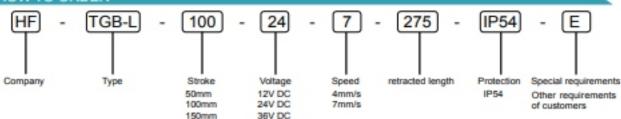

# Oskoyi Ballbearing

## **HF-TGB-L**

## LINEAR DC ACTUATORS

Small motor actuator with ACME screws,built-in Micro switch and an internal diode,can automatically stop and enables the change of direction by simply reversing the applied voltage polarity.stroke length can been customized.switches are not made to be adjustable. Inversely proportional to the speed and power.

#### MECHANICAL DATA

- \*Operating temperature -26°C~+65°C
- Aluminium outer tube and stroke rod
- Protection IP54
- •12 or 24 or 36VDC
- Aluminium alloy housing
- Preset limit switches
  Robust

#### FORCE DATA

- Max load 6000N
- Duty cycle 20%



## DIMENSIONAL DRAWING



## PERFORMANCE DIAGRAMS



## HOW TO ORDER



site: www.10BC.com

Email: Borhan772000@yahoo.com