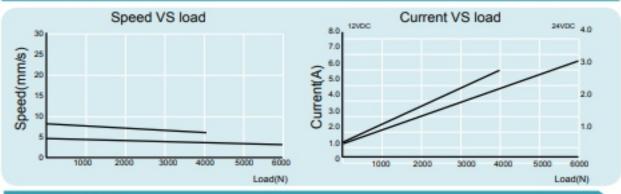

# Oskoyi Ballbearing

## **HF-TGB-L**

## LINEAR DC ACTUATORS

Small motor actuator with ACME screws,built-in Micro switch and an internal diode,can automatically stop and enables the change of direction by simply reversing the applied voltage polarity.stroke length can been customized.switches are not made to be adjustable. Inversely proportional to the speed and power.

#### MECHANICAL DATA

- \*Operating temperature -26°C~+65°C
- Aluminium outer tube and stroke rod
- Protection IP54
- •12 or 24 or 36VDC
- Aluminium alloy housing
- Preset limit switches
  Robust

#### FORCE DATA

- Max load 6000N
- Duty cycle 20%



## DIMENSIONAL DRAWING



## PERFORMANCE DIAGRAMS



## HOW TO ORDER



site: www.10BC.com

Email: Borhan772000@yahoo.com