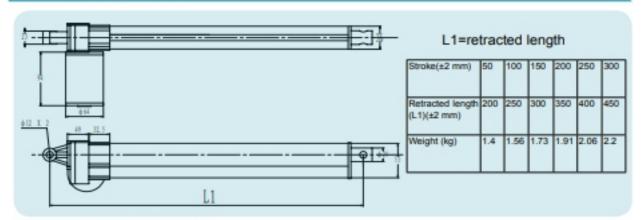

# Oskoyi Ballbearing

## **HF-TGB-L**

## LINEAR DC ACTUATORS

Small motor actuator with ACME screws,built-in Micro switch and an internal diode,can automatically stop and enables the change of direction by simply reversing the applied voltage polarity.stroke length can been customized.switches are not made to be adjustable. Inversely proportional to the speed and power.

#### MECHANICAL DATA

- \*Operating temperature -26°C~+65°C
- Aluminium outer tube and stroke rod
- Protection IP54
- •12 or 24 or 36VDC
- Aluminium alloy housing
- Preset limit switches
  Robust

#### FORCE DATA

- Max load 6000N
- Duty cycle 20%



## DIMENSIONAL DRAWING



## PERFORMANCE DIAGRAMS



## HOW TO ORDER



site: www.10BC.com

Email: Borhan772000@yahoo.com