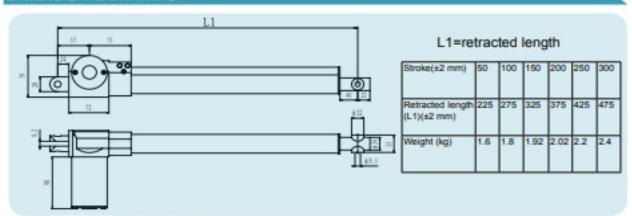

# بلبرينگ اسكوئي



# **HF-TGB**

# LINEAR DC ACTUATORS

Small motor actuator with ACME screws, built-in Micro switch and an internal diode, can automatically stop and enables the change of direction by simply reversing the applied voltage polarity.stroke length can been customized. switches are not made to be adjustable. Inversely proportional to the speed and power.

#### MECHANICAL DATA

- Operating temperature -26°C~+65°C
- ·Aluminium outer tube and stroke rod
- Protection IP54
- 12 or 24 or 36VDC
  Aluminium alloy housing
- Preset limit switches
  Low price

### FORCE DATA

- Max load 5000N
- \*Duty cycle 20%(High-speed linear 10%)



#### DIMENSIONAL DRAWING



# PERFORMANCE DIAGRAMS

Type

Stroke

50mm

100mm

150mm

Company





Speed

6mm/s

8mm/s

15mm/s

retracted length

Voltage

12V DC

24V DC

36V DC

Protection

**IP54** 

Special requirements

of customers

Other requirements