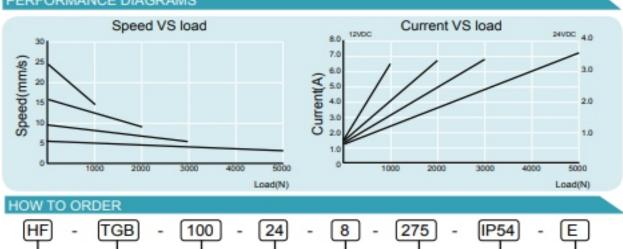

# PERFORMANCE DIAGRAMS

Type

Stroke

50mm

100mm

150mm

Company

Speed

6mm/s

8mm/s

15mm/s

retracted length

Voltage

12V DC

24V DC

36V DC