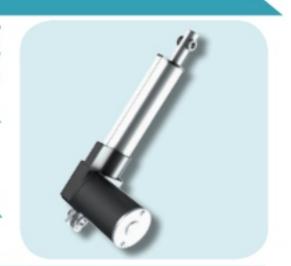

# **HF-TGB**

# LINEAR DC ACTUATORS

Small motor actuator with ACME screws, built-in Micro switch and an internal diode, can automatically stop and enables the change of direction by simply reversing the applied voltage polarity.stroke length can been customized. switches are not made to be adjustable. Inversely proportional to the speed and power.