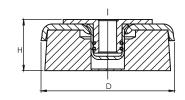

# **ESM SERIES** Machine Anti Vibration Mounts

| CODE    | D<br>(mm) | H<br>(mm) | Load<br>kg / pcs |
|---------|-----------|-----------|------------------|
| ESM 80  | 80        | 40        | 500              |
| ESM 120 | 120       | 40        | 1000             |
| ESM 160 | 160       | 40        | 2000             |
| ESM 200 | 200       | 50        | 4000             |