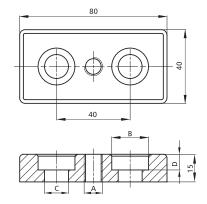

## Alu Profile Accessories/Connectors/End Connectors

| Item No.  | А   | В     | С        | D   | Material     | Finish        | PCS/CTN | KGS/CTN | CTN SIZE(mm) |
|-----------|-----|-------|----------|-----|--------------|---------------|---------|---------|--------------|
| K4080-4-4 | M8  | Φ15.5 | Ф9(M8)   | 9   | Die-Cast Alu | Dull Polished | 100     | 10.20   | 225*170*180  |
| K4080-4-5 | M10 |       |          |     |              |               | 100     | 10.10   | 225*170*180  |
| K4080-4-6 | M12 |       |          |     |              |               | 100     | 9.95    | 225*170*180  |
| K4080-4-7 | M14 |       |          |     |              |               | 100     | 9.70    | 225*170*180  |
| K4080-4-8 | M16 |       |          |     |              |               | 100     | 9.30    | 225*170*180  |
| K4080-6-4 | M8  | Φ20   | Φ13(M12) | 8.5 | Die-Cast Alu | Dull Polished | 100     | 9.40    | 225*170*180  |
| K4080-6-5 | M10 |       |          |     |              |               | 100     | 9.30    | 225*170*180  |
| K4080-6-6 | M12 |       |          |     |              |               | 100     | 9.15    | 225*170*180  |
| K4080-6-7 | M14 |       |          |     |              |               | 100     | 9.00    | 225*170*180  |
| K4080-6-8 | M16 |       |          |     |              |               | 100     | 8.90    | 225*170*180  |