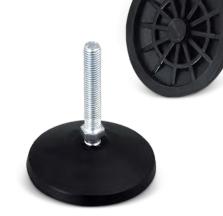

## **EP80 SERIES** (13 SW) Ø80 Polyamide Articulated Feet

| CODE      | D<br>(mm) | М       | L<br>(mm) | L1<br>(mm) | H<br>(mm) | Load<br>kg/pcs |
|-----------|-----------|---------|-----------|------------|-----------|----------------|
| EP80 0845 | 80        | M8x45   | 75        | 45         | 30        | 600            |
| EP80 0860 | 80        | M8x60   | 90        | 60         | 30        | 600            |
| EP80 1045 | 80        | M10x45  | 75        | 45         | 30        | 600            |
| EP80 1060 | 80        | M10x60  | 90        | 60         | 30        | 600            |
| EP80 1075 | 80        | M10x75  | 105       | 75         | 30        | 600            |
| EP80 1090 | 80        | M10x90  | 120       | 90         | 30        | 600            |
| EP80 1012 | 80        | M10x120 | 150       | 120        | 30        | 600            |
| EP80 1245 | 80        | M12x45  | 75        | 45         | 30        | 600            |
| EP80 1260 | 80        | M12x60  | 90        | 60         | 30        | 600            |
| EP80 1275 | 80        | M12x75  | 105       | 75         | 30        | 600            |
| EP80 1290 | 80        | M12x90  | 120       | 90         | 30        | 600            |
| EP80 1212 | 80        | M12x120 | 150       | 120        | 30        | 600            |

Material: GLASS FIBER REINFORCED POLYAMID BASE

Metal: ST 37,

Coating: WHITE CR + 3 COATED PLATE

Add (L) to the standard product code for the anti-slip

rubber pad and (S) for the addition of nut