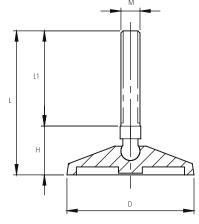

## **EP80 SERIES** (13 SW) Ø80 Polyamide Articulated Feet

| CODE      | D<br>(mm) | М       | L<br>(mm) | L1<br>(mm) | H<br>(mm) | Load<br>kg/pcs |
|-----------|-----------|---------|-----------|------------|-----------|----------------|
| EP80 0845 | 80        | M8x45   | 75        | 45         | 30        | 600            |
| EP80 0860 | 80        | M8x60   | 90        | 60         | 30        | 600            |
| EP80 1045 | 80        | M10x45  | 75        | 45         | 30        | 600            |
| EP80 1060 | 80        | M10x60  | 90        | 60         | 30        | 600            |
| EP80 1075 | 80        | M10x75  | 105       | 75         | 30        | 600            |
| EP80 1090 | 80        | M10x90  | 120       | 90         | 30        | 600            |
| EP80 1012 | 80        | M10x120 | 150       | 120        | 30        | 600            |
| EP80 1245 | 80        | M12x45  | 75        | 45         | 30        | 600            |
| EP80 1260 | 80        | M12x60  | 90        | 60         | 30        | 600            |
| EP80 1275 | 80        | M12x75  | 105       | 75         | 30        | 600            |
| EP80 1290 | 80        | M12x90  | 120       | 90         | 30        | 600            |
| EP80 1212 | 80        | M12x120 | 150       | 120        | 30        | 600            |

Material: GLASS FIBER REINFORCED POLYAMID BASE

Metal: ST 37,

Coating: WHITE CR + 3 COATED PLATE

Add (L) to the standard product code for the anti-slip

rubber pad and (S) for the addition of nut