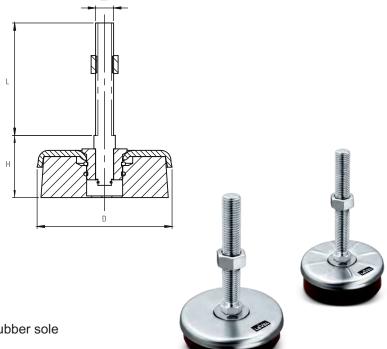

## **AL SERIES** Heavy Type Leveling Feet

| CODE       | D<br>(mm) | М       | L<br>(mm) | H<br>(mm) | Load<br>kg/pcs |
|------------|-----------|---------|-----------|-----------|----------------|
| AL 08 1210 | 80        | M12x100 | 100       | 50        | 600            |
| AL 08 1610 | 80        | M16x100 | 100       | 50        | 800            |
| AL 12 1610 | 120       | M16x100 | 100       | 55        | 1000           |
| AL 12 2015 | 120       | M20x150 | 150       | 55        | 1200           |
| AL 16 2015 | 160       | M20x150 | 150       | 60        | 2000           |
| AL 16 2415 | 160       | M24x150 | 150       | 60        | 3000           |

## **Heavy Type Machine Balance Feet**

NBR 80 heavy-duty machine balance feet with shore rubber sole Zinc plated