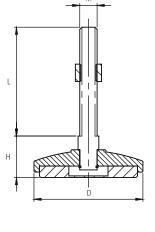

## **EC SERIES** Steel Base Leveling Feet

| CODE       | D<br>(mm) | М       | L<br>(mm) | H<br>(mm) | Load<br>kg/pcs |
|------------|-----------|---------|-----------|-----------|----------------|
| EC 50 1050 | 50        | M10x50  | 50        | 32        | 400            |
| EC 50 1250 | 50        | M12x50  | 50        | 32        | 500            |
| EC 50 1610 | 50        | M16x100 | 100       | 32        | 600            |
| EC 10 1610 | 100       | M16x100 | 100       | 35        | 1200           |
| EC 10 1615 | 100       | M16x150 | 150       | 35        | 1200           |
| EC 10 2015 | 100       | M20x150 | 150       | 37        | 1500           |
| EC 10 2415 | 100       | M24x150 | 150       | 37        | 2000           |
| EC 15 1610 | 150       | M16x100 | 100       | 35        | 2000           |
| EC 15 1615 | 150       | M16x150 | 150       | 35        | 2000           |
| EC 15 2015 | 150       | M20x150 | 150       | 37        | 3000           |
| EC 15 2415 | 150       | M24x150 | 150       | 37        | 4000           |
| EC 20 1610 | 200       | M16x100 | 100       | 35        | 4000           |
| EC 20 1615 | 200       | M16x150 | 150       | 35        | 4000           |
| EC 20 2015 | 200       | M20x150 | 150       | 37        | 5000           |
| EC 20 2415 | 200       | M24x150 | 150       | 37        | 6000           |

Steel Body Balance Legs

Carrier base RAL 2004 electrostatic painted steel material

The connecting bolt is white zinc plated.

Anti-slip rubber pad.