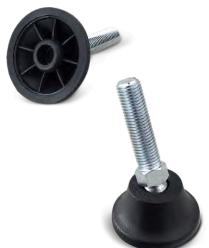

## **EP60 SERIES** (19 - 22 SW) Ø60 **Polyamide Articulated Feet**

| CODE      | D<br>(mm) | М       | L<br>(mm) | L1<br>(mm) | H<br>(mm) | Load<br>kg / pcs |
|-----------|-----------|---------|-----------|------------|-----------|------------------|
| EP60 1050 | 60        | M10x50  | 100       | 50         | 50        | 500              |
| EP60 1010 | 60        | M10x100 | 150       | 100        | 50        | 500              |
| EP60 1250 | 60        | M12x50  | 100       | 50         | 50        | 500              |
| EP60 1210 | 60        | M12x100 | 150       | 100        | 50        | 500              |
| EP60 1660 | 60        | M16x60  | 110       | 60         | 50        | 500              |
| EP60 1611 | 60        | M16x110 | 160       | 110        | 50        | 500              |
| EP60 1615 | 60        | M16x150 | 200       | 150        | 50        | 500              |
| EP60 1620 | 60        | M16x200 | 250       | 200        | 50        | 500              |
| EP60 2011 | 60        | M20x110 | 160       | 110        | 50        | 500              |
| EP60 2015 | 60        | M20x150 | 200       | 150        | 50        | 500              |
| EP60 2020 | 60        | M20x200 | 250       | 200        | 50        | 500              |
| EP60 2411 | 60        | M24x110 | 160       | 110        | 50        | 500              |

Material: GLASS FIBER REINFORCED POLYAMID BASE Metal: ST 37

Coating: WHITE CR + 3 COATED PLATE

Add (L) to the standard product code for the anti-slip

rubber pad and (S) for the addition of nut