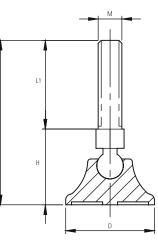

## **EP60 SERIES** (19 - 22 SW) Ø60 **Polyamide Articulated Feet**

| CODE      | D<br>(mm) | М       | L<br>(mm) | L1<br>(mm) | H<br>(mm) | Load<br>kg / pcs |
|-----------|-----------|---------|-----------|------------|-----------|------------------|
| EP60 1050 | 60        | M10x50  | 100       | 50         | 50        | 500              |
| EP60 1010 | 60        | M10x100 | 150       | 100        | 50        | 500              |
| EP60 1250 | 60        | M12x50  | 100       | 50         | 50        | 500              |
| EP60 1210 | 60        | M12x100 | 150       | 100        | 50        | 500              |
| EP60 1660 | 60        | M16x60  | 110       | 60         | 50        | 500              |
| EP60 1611 | 60        | M16x110 | 160       | 110        | 50        | 500              |
| EP60 1615 | 60        | M16x150 | 200       | 150        | 50        | 500              |
| EP60 1620 | 60        | M16x200 | 250       | 200        | 50        | 500              |
| EP60 2011 | 60        | M20x110 | 160       | 110        | 50        | 500              |
| EP60 2015 | 60        | M20x150 | 200       | 150        | 50        | 500              |
| EP60 2020 | 60        | M20x200 | 250       | 200        | 50        | 500              |
| EP60 2411 | 60        | M24x110 | 160       | 110        | 50        | 500              |

Material: GLASS FIBER REINFORCED POLYAMID BASE Metal: ST 37

Coating: WHITE CR + 3 COATED PLATE

Add (L) to the standard product code for the anti-slip

rubber pad and (S) for the addition of nut