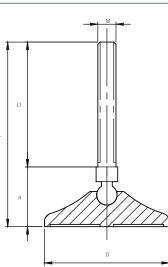

## **EP11 SERIES** (19 - 22 SW) Ø110 **Polyamide Articulated Feet**

| CODE      | D<br>(mm) | М       | L<br>(mm) | L1<br>(mm) | H<br>(mm) | Load<br>kg / pcs |
|-----------|-----------|---------|-----------|------------|-----------|------------------|
| EP11 1050 | 110       | M10x50  | 100       | 50         | 50        | 1000             |
| EP11 1010 | 110       | M10x100 | 150       | 100        | 50        | 1000             |
| EP11 1250 | 110       | M12x50  | 100       | 50         | 50        | 1000             |
| EP11 1210 | 110       | M12x100 | 150       | 100        | 50        | 1000             |
| EP11 1660 | 110       | M16x60  | 110       | 60         | 50        | 1000             |
| EP11 1611 | 110       | M16x110 | 160       | 110        | 50        | 1000             |
| EP11 1615 | 110       | M16x150 | 200       | 150        | 50        | 1000             |
| EP11 1620 | 110       | M16x200 | 250       | 200        | 50        | 1000             |
| EP11 2011 | 110       | M20x110 | 160       | 110        | 50        | 1000             |
| EP11 2015 | 110       | M20x150 | 200       | 150        | 50        | 1000             |
| EP11 2020 | 110       | M20x200 | 250       | 200        | 50        | 1000             |
| EP11 2411 | 110       | M24x110 | 160       | 110        | 50        | 1000             |