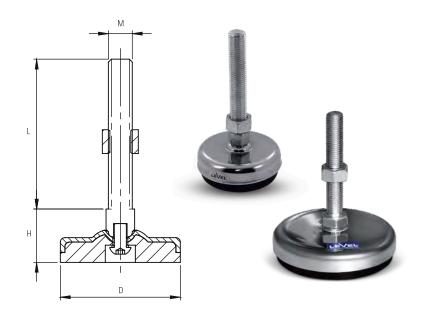

## **EL SERIES** Chrome Plated Leveling Feet

| CODE       | D<br>(mm) | М       | L<br>(mm) | H<br>(mm) | Load<br>kg/pcs |
|------------|-----------|---------|-----------|-----------|----------------|
| EL 04 1050 | 40        | M10x50  | 50        | 26        | 100            |
| EL 04 1250 | 40        | M12x50  | 50        | 28        | 100            |
| EL 06 1050 | 65        | M10x50  | 50        | 28        | 250            |
| EL 06 1270 | 65        | M12x70  | 70        | 30        | 300            |
| EL 06 1610 | 65        | M16x100 | 100       | 32        | 400            |
| EL 08 1210 | 80        | M12x100 | 100       | 42        | 400            |
| EL 08 1610 | 80        | M16x100 | 100       | 45        | 500            |
| EL 08 2010 | 80        | M20x100 | 100       | 45        | 600            |
| EL 10 1210 | 100       | M12x100 | 100       | 42        | 350            |
| EL 10 1610 | 100       | M16x100 | 100       | 45        | 600            |
| EL 10 2010 | 100       | M20x100 | 150       | 45        | 800            |
| EL 12 1210 | 120       | M12x100 | 100       | 45        | 500            |
| EL 12 1610 | 120       | M16x100 | 100       | 47        | 800            |
| EL 12 2015 | 120       | M20x150 | 150       | 50        | 1000           |
| EL 16 1610 | 160       | M16x100 | 100       | 50        | 2000           |
| EL 16 2015 | 160       | M20x150 | 150       | 53        | 3000           |
| EL 20 2015 | 200       | M20x150 | 150       | 62        | 4000           |

## **CHROM PLATED LEVELLING FEET**

Anti-slip rubber, black NBR 70 Shore Pressed base in polished chrome plated iron.