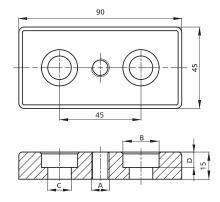

## Alu Profile Accessories/Connectors/End Connectors

| Item No.  | А   | В     | С        | D   | Material     | Finish        | PCS/CTN | KGS/CTN | CTN SIZE (mm) |
|-----------|-----|-------|----------|-----|--------------|---------------|---------|---------|---------------|
| K4590-4-4 | M8  | Φ15.5 | Ф9(M8)   | 9   | Die-Cast Alu | Dull Polished | 80      | 9.25    | 225*170*180   |
| K4590-4-5 | M10 |       |          |     |              |               | 80      | 9.20    | 225*170*180   |
| K4590-4-6 | M12 |       |          |     |              |               | 80      | 9.15    | 225*170*180   |
| K4590-4-7 | M14 |       |          |     |              |               | 80      | 9.00    | 225*170*180   |
| K4590-4-8 | M16 |       |          |     |              |               | 80      | 8.90    | 225*170*180   |
| K4590-6-4 | M8  | Φ20   | Φ13(M12) | 8.5 | Die-Cast Alu | Dull Polished | 80      | 8.80    | 225*170*180   |
| K4590-6-5 | M10 |       |          |     |              |               | 80      | 8.70    | 225*170*180   |
| K4590-6-6 | M12 |       |          |     |              |               | 80      | 8.60    | 225*170*180   |
| K4590-6-7 | M14 |       |          |     |              |               | 80      | 8.40    | 225*170*180   |
| K4590-6-8 | M16 |       |          |     |              |               | 80      | 8.20    | 225*170*180   |