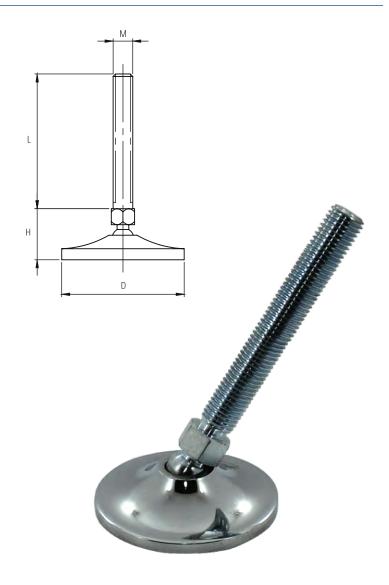

## **EM SERIES** Chrome Plated Feet with Articulated Bolt

| CODE       | D<br>(mm) | M       | L<br>(mm) | L1<br>(mm) | H<br>(mm) | Load<br>kg/pcs |
|------------|-----------|---------|-----------|------------|-----------|----------------|
| EM40 0845  | 40        | M8x45   | 75        | 45         | 30        | 100            |
| EM40 1060  | 40        | M10x60  | 90        | 60         | 30        | 100            |
| EM40 1260  | 40        | M12x60  | 90        | 60         | 30        | 100            |
| EM60 1260  | 60        | M12x60  | 90        | 60         | 30        | 200            |
| EM60 1660  | 60        | M16x60  | 90        | 60         | 30        | 200            |
| EM80 1660  | 80        | M16x60  | 100       | 60         | 40        | 500            |
| EM80 1611  | 80        | M16x110 | 150       | 110        | 40        | 500            |
| EM80 1615  | 80        | M16x150 | 190       | 150        | 40        | 500            |
| EM80 2011  | 80        | M20x110 | 150       | 110        | 40        | 600            |
| EM100 1660 | 100       | M16x60  | 100       | 60         | 40        | 800            |
| EM100 1611 | 100       | M16x110 | 150       | 110        | 40        | 800            |
| EM100 1615 | 100       | M16x150 | 190       | 150        | 40        | 800            |
| EM100 1620 | 100       | M16x200 | 240       | 200        | 40        | 800            |
| EM100 2011 | 100       | M20x110 | 150       | 110        | 40        | 1000           |
| EM100 2015 | 100       | M20x150 | 190       | 150        | 40        | 1000           |
| EM100 2020 | 100       | M20x200 | 240       | 200        | 40        | 1000           |
| EM120 1611 | 120       | M16x110 | 152       | 110        | 42        | 1200           |
| EM120 1615 | 120       | M16x150 | 192       | 150        | 42        | 1200           |
| EM120 2011 | 120       | M20x110 | 152       | 110        | 42        | 1200           |
| EM120 2015 | 120       | M20x150 | 192       | 150        | 42        | 1200           |
| EM120 2020 | 120       | M20x200 | 242       | 200        | 42        | 1200           |

Chrome Steel Base With Articulated Bolt

Chrome plated steel base

Articulated galvanized steel bolt

Add "L" for anti-slip pad.