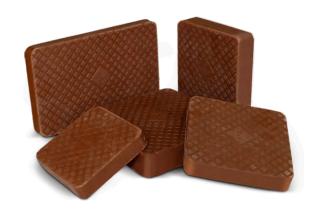

## **EK SERIES** Rubber Pads

| CODE      | WxL<br>(mm) | D<br>(mm) | H<br>(mm)              | Load<br>kg / pcs |
|-----------|-------------|-----------|------------------------|------------------|
| EK 100 20 | 100x100     | 20        | 1-5 kg/cm <sup>2</sup> | 500              |
| EK 100 30 | 100x100     | 30        | 1-6 kg/cm <sup>2</sup> | 500              |
| EK 120 20 | 120x120     | 20        | 1-5 kg/cm <sup>2</sup> | 750              |
| EK 120 30 | 120x120     | 30        | 1-6 kg/cm <sup>2</sup> | 750              |
| EK 150 20 | 150x150     | 20        | 1-5 kg/cm <sup>2</sup> | 1.125            |
| EK 150 30 | 150x150     | 30        | 1-6 kg/cm <sup>2</sup> | 1.125            |
| EK 125 20 | 125x200     | 20        | 1-5 kg/cm <sup>2</sup> | 1.250            |
| EK 125 30 | 125x200     | 30        | 1-6 kg/cm <sup>2</sup> | 1.250            |
| EK 300 13 | 300x300     | 13        | 1-3 kg/cm <sup>2</sup> | 4.000            |
| EK 300 20 | 300x300     | 20        | 1-5 kg/cm <sup>2</sup> | 4.000            |

Rubber blocks, mineral oil, diesel water, etc. resistant to the special composition (80 Shore) Anti-slip patterned surface.