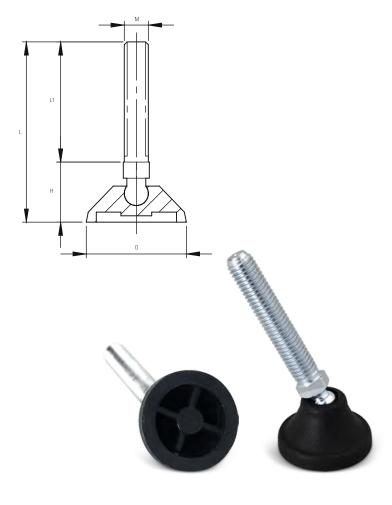

## **EP40 SERIES** (13 SW) Ø40 Polyamide Articulated Feet

| CODE      | D<br>(mm) | M      | L<br>(mm) | L1<br>(mm) | H<br>(mm) | Load<br>kg/pcs |
|-----------|-----------|--------|-----------|------------|-----------|----------------|
| EP40 0845 | 40        | M8x45  | 75        | 45         | 30        | 400            |
| EP40 0860 | 40        | M8x60  | 90        | 60         | 30        | 400            |
| EP40 1045 | 40        | M10x45 | 75        | 45         | 30        | 400            |
| EP40 1060 | 40        | M10x60 | 90        | 60         | 30        | 400            |
| EP40 1075 | 40        | M10x75 | 105       | 75         | 30        | 400            |
| EP40 1090 | 40        | M10x90 | 120       | 90         | 30        | 400            |
| EP40 1245 | 40        | M12x45 | 75        | 45         | 30        | 400            |
| EP40 1260 | 40        | M12x60 | 90        | 60         | 30        | 400            |
| EP40 1275 | 40        | M12x75 | 105       | 75         | 30        | 400            |
| EP40 1290 | 40        | M12x90 | 120       | 90         | 30        | 400            |

Material: GLASS FIBER REINFORCED POLYAMID BASE

METAL: ST 37

Coating: WHITE CR + 3 COVERED BOLT

Add (L) to the standard product code for the anti-slip rubber pad and (S) for the addition of nut