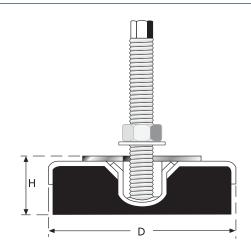

# **M SERIES** Machine Anti Vibration Mounts

| CODE | D<br>(mm) | Civata<br>Bolt | Bolt<br>Length | H<br>(mm) | Leveling<br>Adj | Load<br>kg/pcs |
|------|-----------|----------------|----------------|-----------|-----------------|----------------|
| M1   | 80        | M12 x 1.25     | 120            | 38        | 12              | 500            |
| M2   | 120       | M16 x 1.5      | 120            | 45        | 13              | 1000           |
| M3   | 160       | M20 x 1.5      | 170            | 53        | 15              | 2000           |
| M4   | 160       | M20 x 1.5      | 170            | 54        | 15              | 4000           |
| M5   | 200       | M20 x 1.5      | 170            | 56        | 15              | 5500           |