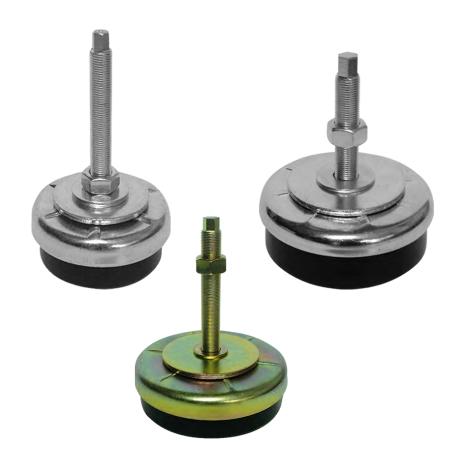

## **Machine Anti-Vibration Mounts ADVANTAGES**

Vibration reduction

Easy leveling for machines

No anchor bolts to the floor, prevention of machine walking Easy and guick installation

Rubber base in high resistance to oils,acids,grease,etc.

#### **APPLICATIONS**

Milling,moulding,printing,stamping machines,wood working machines,packaging equipments,lathers,grinders, presses,die casting,band saws etc.