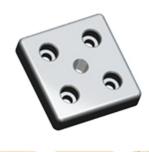

## **Alu Profile Accessories/Connectors/End Connectors**

| Item No.  | А   | В     | С        | D | Material     | Finish        | PCS/CTN | KGS/CTN | CTN SIZE (mm) |
|-----------|-----|-------|----------|---|--------------|---------------|---------|---------|---------------|
| K6060-3-4 | M8  | Ф11   | Ф6.6(М6) | 7 | Die-Cast Alu | Dull Polished | 80      | 8,00    | 225*170*180   |
| K6060-3-5 | M10 |       |          |   |              |               | 80      | 7.90    | 225*170*180   |
| K6060-3-6 | M12 |       |          |   |              |               | 80      | 7.80    | 225*170*180   |
| K6060-3-7 | M14 |       |          |   |              |               | 80      | 7.70    | 225*170*180   |
| K6060-3-8 | M16 |       |          |   |              |               | 80      | 7.60    | 225*170*180   |
| K6060-4-4 | M8  | Ф15.5 | Ф9(М8)   | 9 | Die-Cast Alu | Dull Polished | 80      | 7.10    | 225*170*180   |
| K6060-4-5 | M10 |       |          |   |              |               | 80      | 7.20    | 225*170*180   |
| K6060-4-6 | M12 |       |          |   |              |               | 80      | 7.00    | 225*170*180   |
| K6060-4-7 | M14 |       |          |   |              |               | 80      | 6.85    | 225*170*180   |
| K6060-4-8 | M16 |       |          |   |              |               | 80      | 6.70    | 225*170*180   |