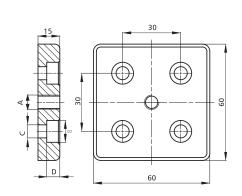

## **Alu Profile Accessories/Connectors/End Connectors**

| Item No.  | А   | В     | С        | D | Material     | Finish        | PCS/CTN | KGS/CTN | CTN SIZE (mm) |
|-----------|-----|-------|----------|---|--------------|---------------|---------|---------|---------------|
| K6060-3-4 | M8  | Ф11   | Ф6.6(М6) | 7 | Die-Cast Alu | Dull Polished | 80      | 8,00    | 225*170*180   |
| K6060-3-5 | M10 |       |          |   |              |               | 80      | 7.90    | 225*170*180   |
| K6060-3-6 | M12 |       |          |   |              |               | 80      | 7.80    | 225*170*180   |
| K6060-3-7 | M14 |       |          |   |              |               | 80      | 7.70    | 225*170*180   |
| K6060-3-8 | M16 |       |          |   |              |               | 80      | 7.60    | 225*170*180   |
| K6060-4-4 | M8  | Ф15.5 | Ф9(М8)   | 9 | Die-Cast Alu | Dull Polished | 80      | 7.10    | 225*170*180   |
| K6060-4-5 | M10 |       |          |   |              |               | 80      | 7.20    | 225*170*180   |
| K6060-4-6 | M12 |       |          |   |              |               | 80      | 7.00    | 225*170*180   |
| K6060-4-7 | M14 |       |          |   |              |               | 80      | 6.85    | 225*170*180   |
| K6060-4-8 | M16 |       |          |   |              |               | 80      | 6.70    | 225*170*180   |